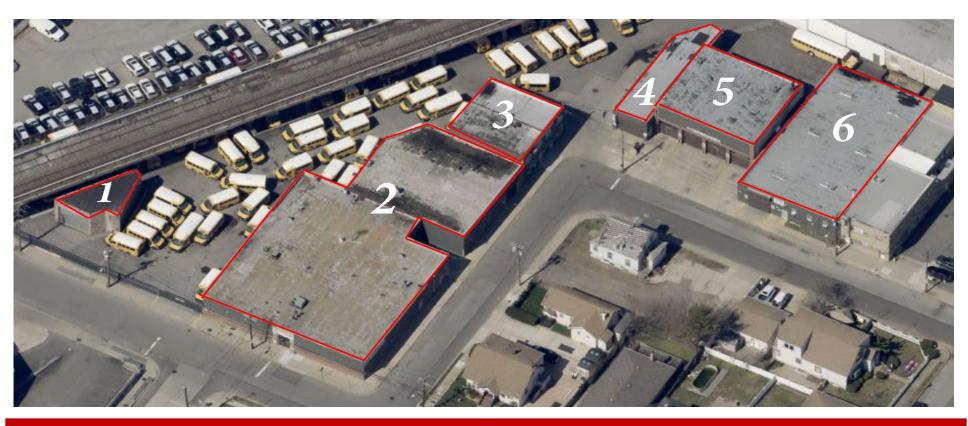

#### **BUILDING SPECIFICATIONS**

| Building # | Address             | Square Foot | Acres              | Office | Ceiling Height | Loading |
|------------|---------------------|-------------|--------------------|--------|----------------|---------|
| 1          | 141 E Mineola Ave.  | +/- 738     | +/- 0.07           | 0%     | 16′            | 1 OHD   |
| 2          | *145 E Mineola Ave. | +/- 14,957  | +/- 22,693 Sq. Ft. | ±10%   | 14′ 14′5″      | 5 OHD   |
| 3          | 20 Lynn Place       | +/- 3,526   | +/- 6,901Sq. Ft.   | 100%   | 10′            |         |
| 4          | 3 Cleveland Street  | +/- 1,452   | +/- 17,198 Sq. Ft. | 10%    | 14′5 ′         | 1 OHD   |
| 5          | 5 Cleveland Street  | +/- 2,880   | +/- 7,080 Sq. Ft.  | 0%     | 19'5"          | 4 OHD   |
| 6          | 9 Cleveland Street  | +/- 6,000   | +/- 6,000 Sq. Ft.  | 12%    | 11′5″          | 1 OHD   |

<sup>\*</sup>Can be divided +/- 9,697 Sq. Ft / +/- 5,260 Sq. Ft.