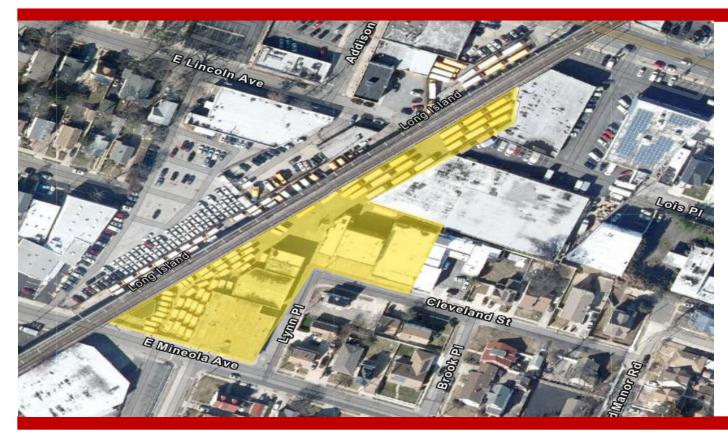

# 20 Lynn Place | Valley Stream FOR SALE

This Offering Portfolio is comprised of 6 Buildings: Industrial/Office and Automotive Totaling +/- 29,553 Sq. Ft. on +/- 1.44 Acres

Multiple Drive-in Doors

Large Parking Lot

# 20 Lynn Place | Valley Stream FOR SALE